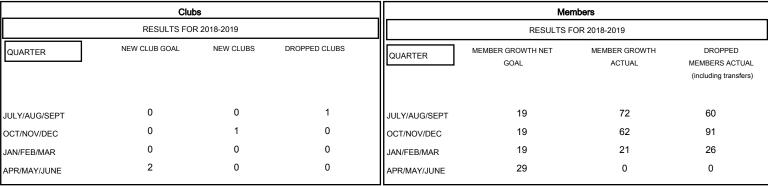

| DROPPED CLUBS: 1 |     |
|------------------|-----|
| DROPPED MEMBERS  |     |
| DECEASED         | 7   |
| CLUB CANCELLED   | 0   |
| OTHER            | 170 |
| TOTAL            | 177 |

| 37 CLUBS OF 77 ADDED 1 OR MORE |  |
|--------------------------------|--|
| NEW MEMBERS                    |  |
|                                |  |
|                                |  |
|                                |  |