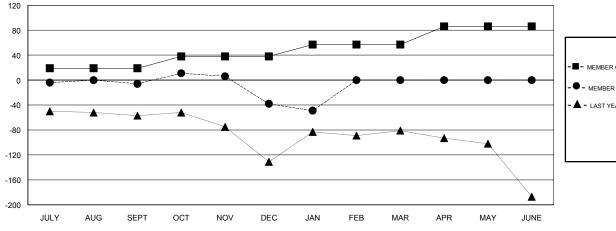

## GOALS AND ACTUAL NEW CLUBS CUMULATIVE

## GOALS AND ACTUAL MEMBERS CUMULATIVE

| -■- MEMBER GROWTH NET GOAL        |   |
|-----------------------------------|---|
| - ● - MEMBER GROWTH ACTUAL        |   |
| - ▲ - LAST YEAR MEMBERSHIP ACTUAL |   |
|                                   |   |
|                                   |   |
|                                   | - |